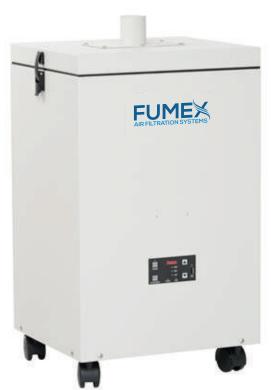

## Air Filtration system Series

The Fumex FA1-HF (High Flow) industrial indoor air cleaner utilizes a high performance 3 stage hybrid air cleaning system to capture and treat air pollutants produced by many industrial processes. Easy to use digital controls and an integrated electronic gas sensor continuously monitor system performance and display operating parameters. A large capacity pre-filter protects the systems large HEPA filter providing an extremely cost-effective, efficient indoor air cleaning system. The FA1's filtration capacity and powerful, quiet variable speed blower provide maximum application flexibility. Ideal for a variety of light to medium duty air cleaning applications.

#### **Construction:**

- ➤ Cabinet: 16 ga. welded steel, powder coat finish
- ➤ Baffled sound attenuated
- ➤ Sound Level: 59 dbA
- ➤ Weight: 65 lbs.