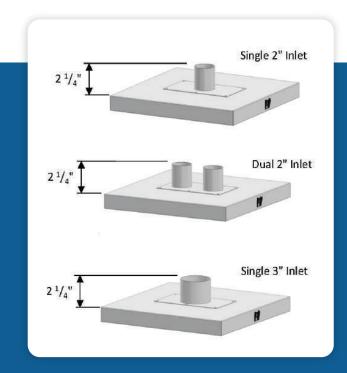

### **Standard Equipment:**

- ➤ UL, ULC and CE/TUV compliance available
- ➤ 5 ft. 2-ply ribbed rubber hose
- ➤ 1 x 2" inlet, 1 x 3" inlet or 2 x 2" inlet diameter hose with clamps
- ➤ Digital graphic controls
- ➤ (4) Industrial grade wheels
- ➤ Installation guide / Operations manual