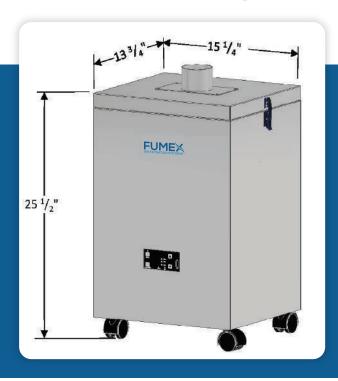

#### **Construction:**

- ➤ Cabinet: 16 ga. welded steel, powder coat finish
- ➤ Baffled sound attenuated
- ➤ Sound Level: 59 dbA
- ➤ Weight: 65 lbs.