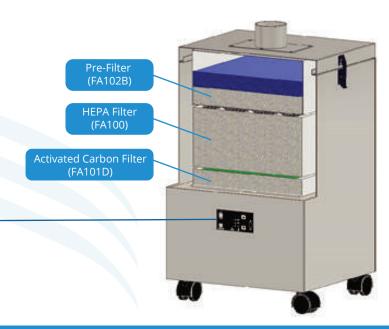

## **Standard Filter Set:**

- ➤ 5.5" Pre-Filter:
  - o Large capacity 85% efficient MERV 11 panel filter o Clean design limits operator exposure to particulates
- ➤ 6" HEPA Filter:
  - o 99.97% efficient @ 0.3 micron
  - o Large capacity mini-pleat construction
- ➤ 2" Gas / Odor Filter:
  - o Provides broad spectrum gas/odor control
  - o Dustless construction suitable for all environments
  - o Bonded carbon technology maximizes one pass efficiency
  - o 100 % recyclable construction