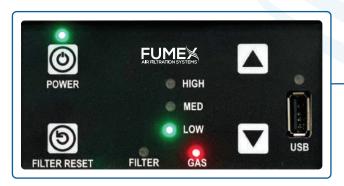

### **Electrics/Controls:**

- > 90/250/1/50-60 (120v or 240v plug)
- ➤ Digital display with variable speed blower
- ➤ Pre-wired 3 wire power cable, 9 ft. with plug
- Digital Controls
  - o Electronic variable speed blower control o High visibility LED filter indicator
- ➤ Calibrated electronic VOC gas sensor
- ➤ Electronic digital interface relay for two-way communication, filter monitoring and remote start/stop control
- ➤ Amp draw to 12.0 (120v) or 8.0 (240v)

# **TECHNICAL DATA**

- Programable via USB port pressure set points, blower speeds, and VOC detection
- High visibility LED display indicating blower speed, filter, and unit system status
- System Data logging: monitoring blower usage, filter service intervals accessed by USB port