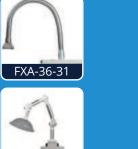

Large capacity 85% efficient MERV 11 panel filter
  - o Clean design limits operator exposure to particulates
- ➤ 6" HEPA Filter:
  - o 99.97% efficient @ 0.3 micron
  - o Large capacity mini-pleat construction
- ➤ 2" Gas / Odor Filter:
  - o Provides broad spectrum gas/odor control
  - o Dustless construction suitable for all environments
  - o Bonded carbon technology maximizes one pass efficiency
  - o 100 % recyclable construction

# **TECHNICAL DATA**





- ➤ Programable via USB port pressure set points, blower speeds, and VOC detection
- ➤ High visibility LED display indicating blower speed, filter, and unit system status
- System Data logging: monitoring blower usage, filter service intervals accessed by USB port





#### **Source Capture Arms and Hoods**



FXA-125



FA-127





## **Additional Application Accessories**





Terms: Net 30 days with approved credit FOB POINT: Kennesaw (Atlanta), GA