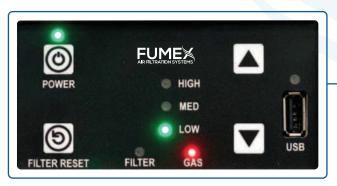

#### **Electrics/Controls:**

- > 90/250/1/50-60 (120v or 240v plug)
- ➤ Digital display with variable speed blower
- > Pre-wired 3 wire power cable, 9 ft. with plug
- ➤ Digital Controls
  - o Electronic variable speed blower control o High visibility LED filter indicator
- ➤ Calibrated electronic VOC gas sensor
- ➤ Electronic digital interface relay for two-way communication, filter monitoring and remote start/stop control
- ➤ Amp draw to 6.0 (120v) or 4.0 (240v)

# **TECHNICAL DATA**

- ➤ Programable via USB port pressure set points, blower speeds, and VOC detection
- ➤ High visibility LED display indicating blower speed, filter, and unit system status
- System Data logging: monitoring blower usage, filter service intervals accessed by USB port