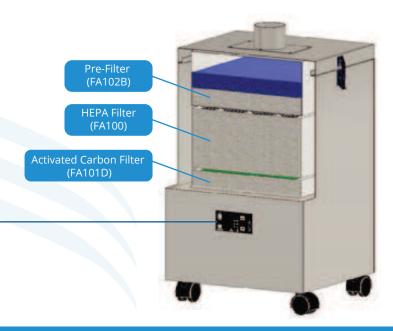

## Air Filtration system Series

The Fumex FA1 industrial indoor air cleaner utilizes a high performance 3 stage hybrid air cleaning system to capture and treat air pollutants produced by many industrial processes. Easy to use digital controls and an integrated electronic gas sensor continuously monitor system performance and display operating parameters. A large capacity pre-filter protects the systems large HEPA filter providing an extremely cost-effective, efficient indoor air cleaning system. The FA1's filtration capacity and powerful, quiet variable speed blower provide maximum application flexibility. Ideal for a variety of light to medium duty air cleaning applications.

### **Standard Filter Set:**

- ➤ 5.5" Pre-Filter:
  - o Large capacity 85% efficient MERV 11 panel filter
  - o Clean design limits operator exposure to particulates
- ➤ 6" HEPA Filter:
  - o 99.97% efficient @ 0.3 micron
  - o Large capacity mini-pleat construction
- ➤ 2" Gas / Odor Filter:
  - o Provides broad spectrum gas/odor control
  - o Dustless construction suitable for all environments
  - o Bonded carbon technology maximizes one pass efficiency
  - o 100 % recyclable construction