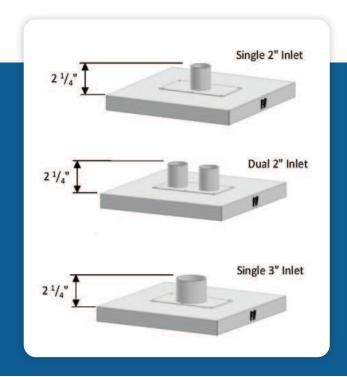

## **Standard Equipment:**

- ➤ UL, ULC and CE/TUV compliance available
- ➤ 5 ft. 2-ply ribbed rubber hose
- ➤ 1 x 2" inlet, 1 x 3" inlet, 1 x 4" inlet or 2 x 2" inlet diameter hose with clamps
- ➤ Digital graphic controls
- ➤ (4) Industrial grade wheels
- ➤ Installation guide / Operations manual