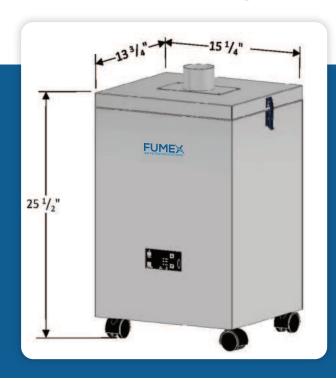

### **Construction:**

- ➤ Cabinet: 16 ga. welded steel, powder coat finish
- ➤ Baffled sound attenuated
- ➤ Sound Level: 59 dbA
- ➤ Weight: 65 lbs.