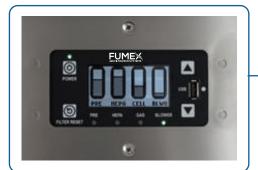

### **Electrics/Controls:**

- > 90/250/1/50-60 (120v or 240v plug)
- ► Digital display with variable speed blower
- ► Pre-wired 3 wire power cable, 9 ft. with plug
- ► Digital Controls
- Electronic variable speed blower control
- Electronic individual filter monitoring with display
- ► Calibrated electronic VOC gas sensor
- Electronic digital interface relay for two-way communication, filter monitoring and remote start/stop control
- Amp draw to 12.0 (120v) or 8.0 (240v)

## **TECHNICAL DATA**

- Programable via USB port pressure set points, blower speeds, and VOC detection
- High visibility Graphic display indicating blower speed, filter, and unit system status
- System Data logging: monitoring blower usage, filter service intervals accessed by USB port