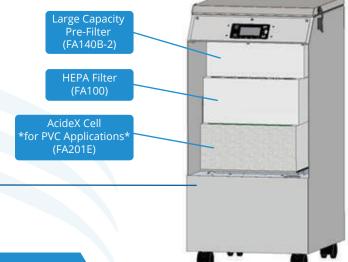

## **Standard Filter Set:**

- 10" Pre-Filter:
  o Large capacity box style
  o 99% efficient @ 1.0 micron
  o Deep-pleated dimpled media
- 6" HEPA Filter:
  0 99.97% efficient @ 0.3 micron
- 6" AcideX Cell (for PVC applications) Odor Filter: o Large capacity
  - o Provides broad spectrum gas/odor control
  - o Bonded carbon technology maximizes one pass efficiency