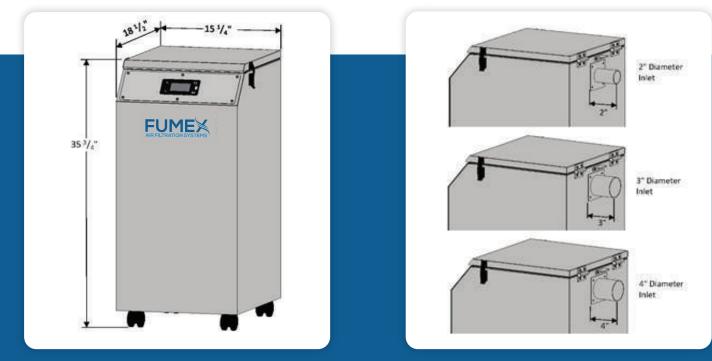

## **Standard Equipment:**

- ➤ UL, ULC and CE/TUV compliance available
- ▶ 8 ft. 2-ply ribbed rubber hose
- 2", 3" or 4" inlet diameter hose with clamps
- Digital graphic controls
- ➤ (4) Industrial grade wheels two locking
- Installation guide / Operations manual