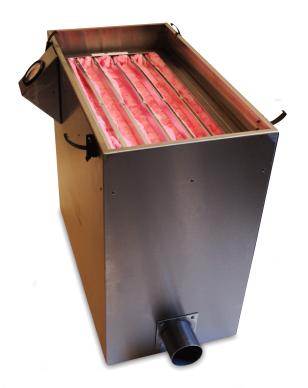

## PART# FB140 – Pre-Filter Bag

The bag filter is constructed with 100% synthetic media. The filter is constructed with ultra-fine fiberglass media. Individual pockets are formed by span stitching down the length of the pockets. Each pocket is fastened to the next with a "L" shaped support ribs. The entire assembly is encased in a galvanized steel frame to prevent racking and bypass. The filters are rated Class 2 under UL stnd 900 and withstand temperatures up to 180 degrees Fahrenheit. MERV 9 – Efficiency.