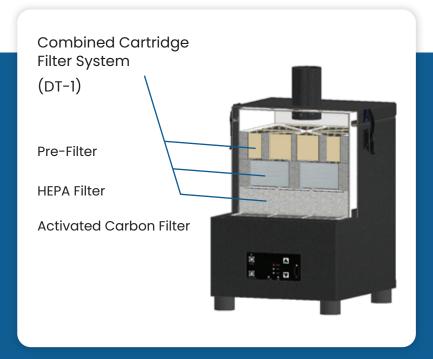

## **Standard Filter Set:**

- Single Set Combined cartridge filtration system
  - o Pre-Filter:
    - 85% efficient MERV 11 panel filter
  - o HEPA Filter:
    - 99.97% efficient @ 0.3 micron
  - o Activated Carbon Gas / Odor filter:
    Provides broad spectrum gas/odor control
- ➤ 100 % recyclable construction