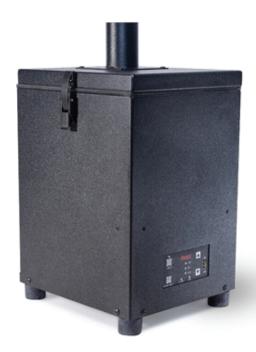

# Fumex Model-DT (Desktop)

## Air Filtration system Series

The Fumex-DT (desktop) is a quiet, low cost, highly efficient fume extraction system designed to capture and filter the fumes generated in a variety of processes. Simple to use and operate the system incorporates intelligent controls, filter monitoring, variable speed airflow and easy interface / connectivity. The Fumex DT can be fitted with a standard 3 stage filter incorporating HEPA and Gas/Odor filtration or specialty application specific medias. The compact size and simplicity of design is ideal for the following applications.