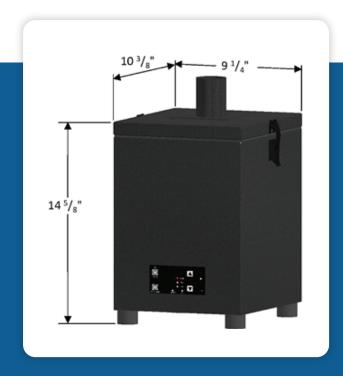

## **Construction:**

- Cabinet: 16 ga. welded steel, powder coat finish
- ➤ Baffled sound attenuated
- ➤ Sound Level: 55 dbA
- ➤ Weight: 25 lbs.