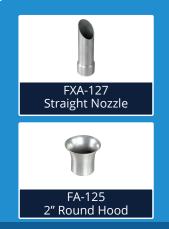

connect rubber cuffs
- ➤ Digital graphic controls
- ➤ (4) Industrial grade vibration isolators
- Installation guide / Operations manual

## **Standard Filter Set:**

- Single Set Combined cartridge filtration system
  - o Pre-Filter:
    - 85% efficient MERV 11 panel filter
  - o HEPA Filter:
    - 99.97% efficient @ 0.3 micron
  - o Activated Carbon Gas / Odor filter:
    Provides broad spectrum gas/odor control
- ➤ 100 % recyclable construction

## **TECHNICAL DATA**





- Programable via USB port pressure set points, blower speeds, and VOC detection
- High visibility LED display indicating blower speed, filter, and unit system status
- System Data logging: monitoring blower usage, filter service intervals accessed by USB port





**FUMEX ACCESSORIES** 

## **Source Capture Hoods**





## **Source Capture Arms**