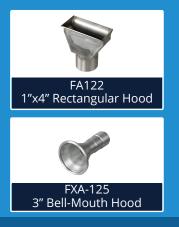

k connect rubber cuffs
- ➤ Digital graphic controls
- ➤ (4) Industrial grade vibration isolators
- Installation guide / Operations manual

## **Standard Filter Set:**

- Single Set Combined cartridge filtration system
  - o Pre-Filter:
    - 85% efficient MERV 11 panel filter
  - o HEPA Filter:
    - 99.97% efficient @ 0.3 micron
  - o Activated Carbon Gas / Odor filter:
    Provides broad spectrum gas/odor control
- ➤ 100 % recyclable construction

## **TECHNICAL DATA**





- Programable via USB port pressure set points, blower speeds, and VOC detection
- High visibility LED display indicating blower speed, filter, and unit system status
- System Data logging: monitoring blower usage, filter service intervals accessed by USB port





**FUMEX ACCESSORIES** 

## **Source Capture Hoods**





## **Source Capture Arms**