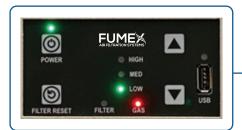

### **Electrics/Controls:**

- ➤ 100-130/1/50-60 (120-volt plug)
- ➤ Digital display with variable speed blower
- ➤ Pre-wired 3 wire power cable, 9 ft. with plug
- ➤ Digital Controls
  - o Electronic variable speed blower control o High visibility LED filter indicator
- ➤ Calibrated electronic VOC gas sensor
- ➤ Electronic digital interface relay for two-way communication, filter monitoring and remote start/stop control
- ➤ Amp Draw: 2.0 (120v)

## **TECHNICAL DATA**

- Programable via USB port pressure set points, blower speeds, and VOC detection
- High visibility LED display indicating blower speed, filter, and unit system status
- System Data logging: monitoring blower usage, filter service intervals accessed by USB port